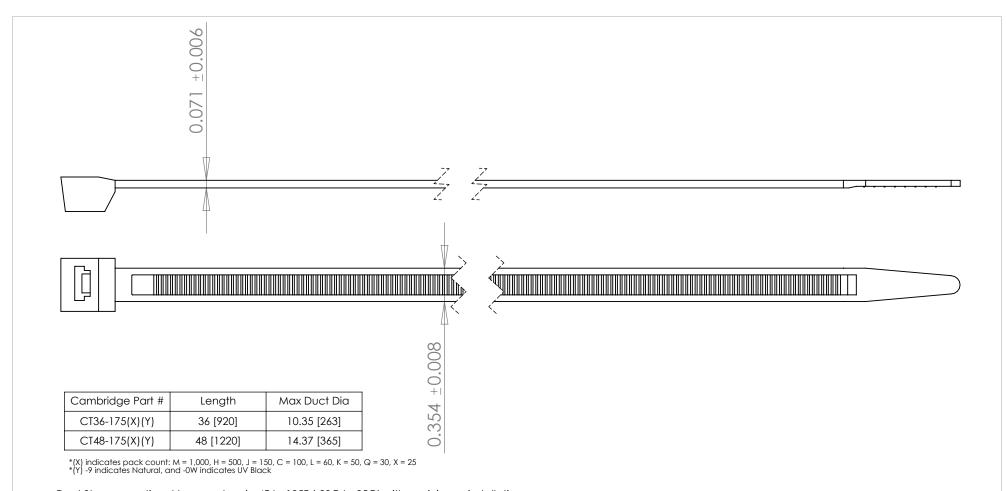

| DRAWN<br>UNLESS                                          | name<br>RH<br>Otherwise | DATE<br>11/08/13<br>SPECIFIED: | CAMBRIDGE RESOURCES 960 Alabama Ave, Brooklyn, NY 11207 P:718-649-1666 F:718-485-4403 |           |         |  |          |        |
|----------------------------------------------------------|-------------------------|--------------------------------|---------------------------------------------------------------------------------------|-----------|---------|--|----------|--------|
| DIMENSIONS ARE IN INCHES [] DENOTES MILLIMETER  MATERIAL |                         |                                | Duct Straps                                                                           |           |         |  |          |        |
| Nylon 6,6 94V-2                                          |                         | SIZE<br><b>A</b>               | DWG. NO. Duct Straps REV B                                                            |           |         |  | REV<br>B |        |
| DO NOT SCALE DRAWING                                     |                         |                                | SC                                                                                    | CALE: 1:1 | WEIGHT: |  | SHEET    | 1 OF 1 |