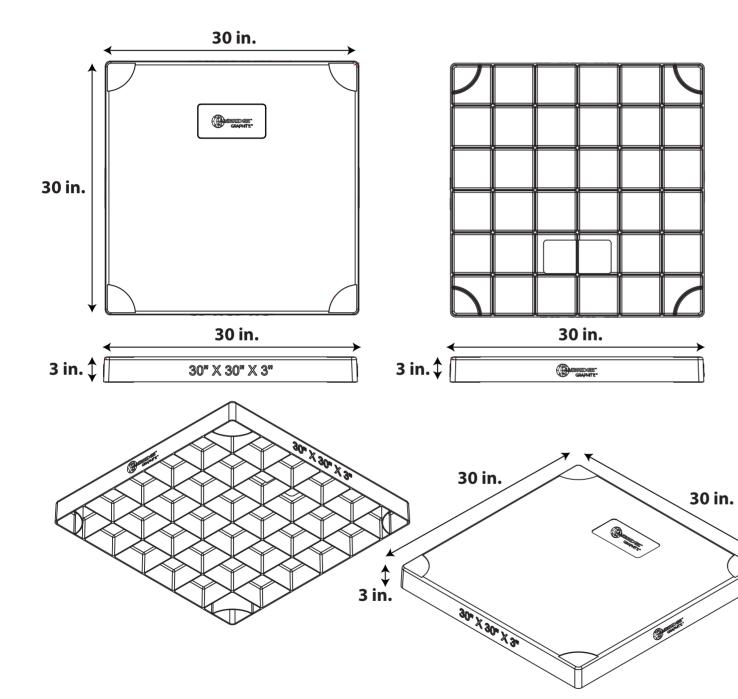

## **Consistent Ribbing Transfers Load**

Generous ribbing underneath the pad spreads the load evenly and ensures pad strength.

**Precise Top Texture** Helps prevent equipment from moving and enhances stability.

**Easy to Identify Size** Size of these pads are written out on the sides for easy identification.

## **Additional Surface Support**

The bottom of our Cambridge pad shows an abundance of ribbing plus additional surface to increase pad strength.

## **Multiple Sizes**

Comes in multiple sizes to match all kinds of equipment. This drawing is:  $30" \times 30" \times 3"$ 