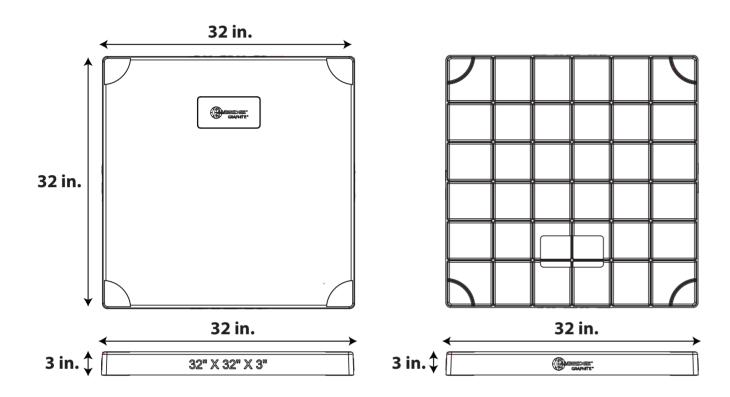

Notes: 1. Color: Gray

Material: Polypropylene
Weight: 12.50 lbs

# **Multiple Sizes**

Comes in multiple sizes to match all kinds of equipment.

This drawing is: 32" x 32" x 3"