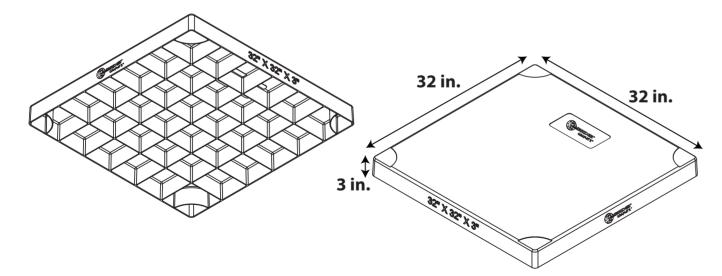

## **Consistent Ribbing Transfers Load**

Generous ribbing underneath the pad spreads the load evenly and ensures pad strength.

## **Additional Surface Support**

The bottom of our Cambridge pad shows an abundance of ribbing plus additional surface to increase pad strength.