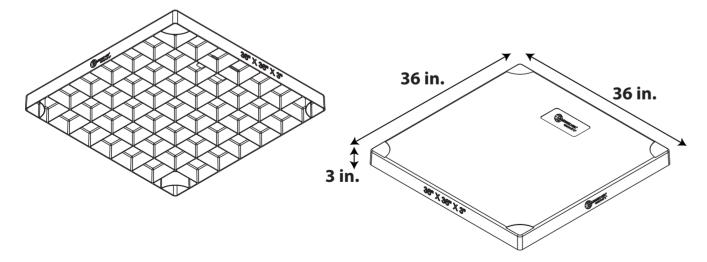

# **Consistent Ribbing Transfers Load**

Generous ribbing underneath the pad spreads the load evenly and ensures pad strength.

# **Additional Surface Support**

The bottom of our Cambridge pad shows an abundance of ribbing plus additional surface to increase pad strength.