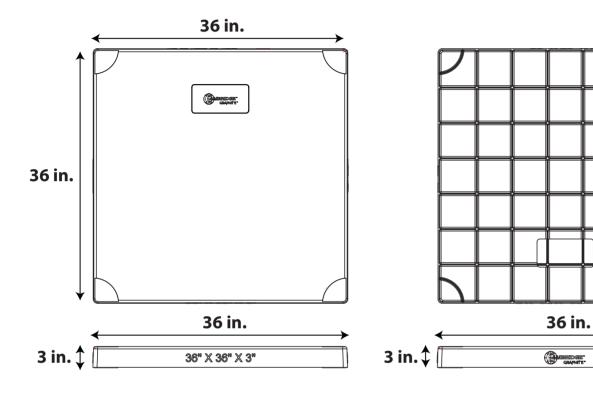

# **Multiple Sizes**

Comes in multiple sizes to match all kinds of equipment.

This drawing is: 36" x 36" x 3"