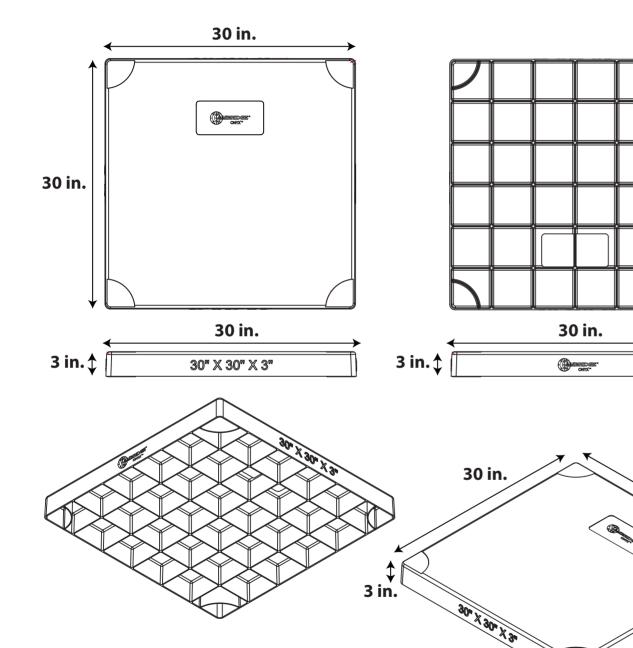

**Easy to Identify Size** Size of these pads are written out on the sides for easy identification.

#### **Additional Surface Support**

The bottom of our Cambridge pad shows an abundance of ribbing plus additional surface to increase pad strength.

### **Multiple Sizes**

Comes in multiple sizes to match all kinds of equipment. This drawing is:  $30" \times 30" \times 3"$ 