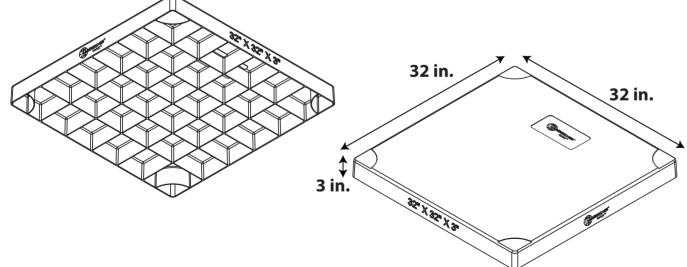

# **Additional Surface Support**

The bottom of our Cambridge pad shows an abundance of ribbing plus additional surface to increase pad strength.

# **Consistent Ribbing Transfers Load**

Generous ribbing underneath the pad spreads the load evenly and ensures pad strength.