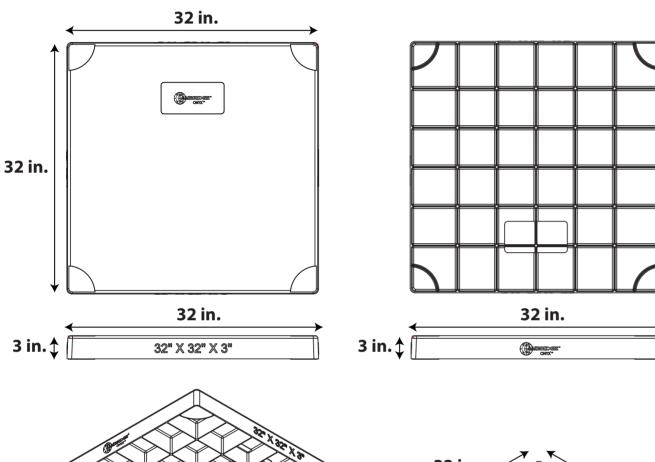

## **Multiple Sizes**

Comes in multiple sizes to match all kinds of equipment.

This drawing is: 32" x 32" x 3"

Notes: 1. Color: Black

Material: Polypropylene
Weight: 12.50 lbs