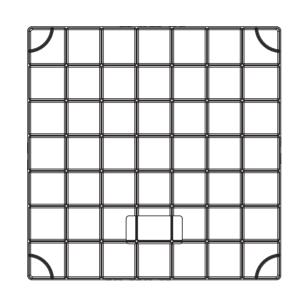

## **Consistent Ribbing Transfers Load**

Generous ribbing underneath the pad spreads the load evenly and ensures pad strength.

## **Additional Surface Support**

The bottom of our Cambridge pad shows an abundance of ribbing plus additional surface to increase pad strength.