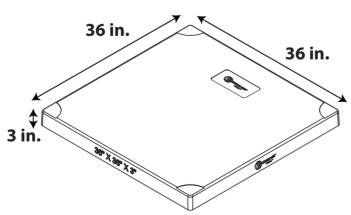

## **Multiple Sizes**

Comes in multiple sizes to match all kinds of equipment.

This drawing is: 36" x 36" x 3"