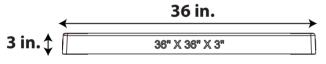

## **Multiple Sizes**

Comes in multiple sizes to match all kinds of equipment.

This drawing is: 36" x 36" x 3"