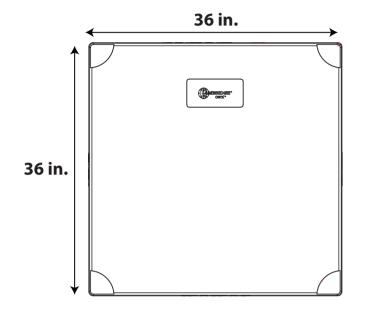

## **Multiple Sizes**

Comes in multiple sizes to match all kinds of equipment.

This drawing is: 36" x 36" x 3"