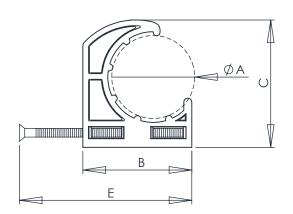

#### **COMMON APPLICATIONS**

Compatible with CTS Copper, PEX or CPVC tube. Can be used on all types of piping.

| Part Number | "A" Tube Size (CTS) | В    | С    | D    | Е    |
|-------------|---------------------|------|------|------|------|
| PH-HC50     | 1/2"                | 0.8" | 1"   | 0.4" | 1.5" |
| PH-HC75     | 3/4"                | 1.1" | 1.3" | 0.4" | 2"   |