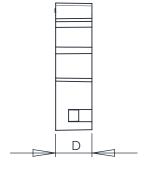

#### **COMMON APPLICATIONS**

Compatible with CTS Copper, PEX or CPVC tube. Can be used on all types of piping.

| Part Number | "A" Tube Size (CTS) | В    | С    | D    | Е    |
|-------------|---------------------|------|------|------|------|
| PH-HC50     | 1/2"                | 0.8" | 1"   | 0.4" | 1.5" |
| PH-HC75     | 3/4"                | 1.1" | 1.3" | 0.4" | 2"   |