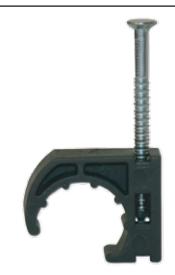

# **CTS HALF CLAMPS**

960 Alabama Ave Brooklyn, NY 11207 PH: 877-922-2538 FAX: 718-485-4403

**TECHNICAL SPECIFICATION:** Cambridge CTS Standard Clamps are used for secure residential and commercial installation of copper, PEX, or CPVC tubing. They are equipped with a pre-loaded nail which makes for easy installation.

### **DIRECTIONS FOR USE**

Snap clamp around tube and slide into desired position. Secure clamp with pre-loaded nail. Position the nail side of the clamp on alternating sides of the tube for most secure mounting. Check with local codes for proper pipe support spacing.