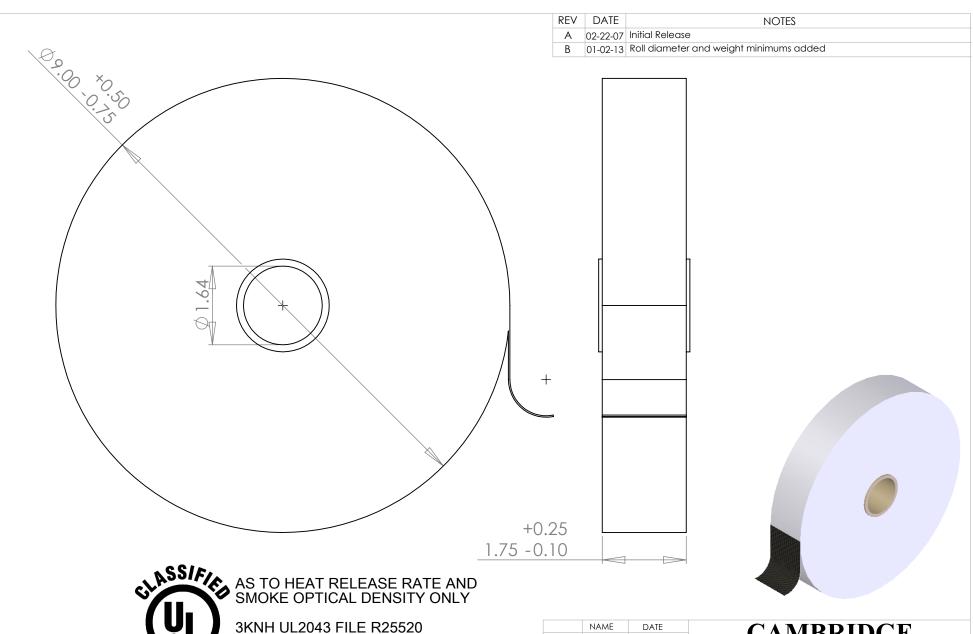

Notes: Total Length (PS134B & PS134S) =  $300\text{ft} \pm 5$  [91.44m  $\pm 1.52$ ] Minimum Roll Diameter = 8.25in Minimum Roll Weight = 1.2lb

|                                                | NAME    | DATE    |                                                                   | $C \Lambda$                                | MRRI | DCF |        |  |
|------------------------------------------------|---------|---------|-------------------------------------------------------------------|--------------------------------------------|------|-----|--------|--|
| DRAWN                                          | J Li    | 2/22/07 | <b>CAMBRIDGE</b>                                                  |                                            |      |     |        |  |
| UNLESS OTHERWISE SPECIFIED:                    |         |         | 960 Alabama Ave, Brooklyn, NY 11207 P:718-649-1666 F:718-485-4403 |                                            |      |     |        |  |
| DIMENSIONS ARE IN INCHES [] DENOTES MILLIMETER |         |         | TITLE                                                             | TITLE:  PS-134B/PS134S  HVAC Webbing Strap |      |     |        |  |
| MATERIAL                                       | rovlana |         | CLZE                                                              | DW0 N                                      |      |     | DE) (  |  |
| Polyproylene                                   |         | SIZE    | DWG. NO.<br>PS-134 HVAC Strapping Rev B                           |                                            |      | REV |        |  |
| Black, Silver                                  |         | Α       |                                                                   |                                            |      | 1   |        |  |
| DO NOT SCALE DRAWING                           |         |         | SC                                                                | SCALE: 1:2 WEIGHT: SHEET                   |      |     | 1 OF 1 |  |