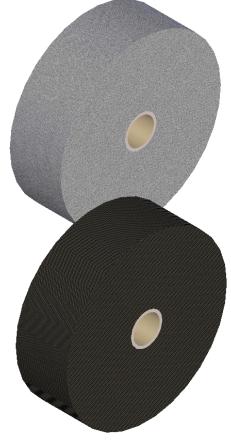

AS TO HEAT RELEASE RATE AND SMOKE OPTICAL DENSITY ONLY

3KNH UL2043 FILE R25520

| DRAWN                                                    | NAME<br>11i | DATE<br>3/5/07 | CAMBRIDGE                                                         |  |  |          |  |
|----------------------------------------------------------|-------------|----------------|-------------------------------------------------------------------|--|--|----------|--|
| UNLESS OTHERWISE SPECIFIED:                              |             |                | 960 Alabama Ave, Brooklyn, NY 11207 P:718-649-1666 F:718-485-4403 |  |  |          |  |
| DIMENSIONS ARE IN INCHES [] DENOTES MILLIMETER  MATERIAL |             |                | PS-3B/PS-3S Polypropylene Strapping                               |  |  |          |  |
| Polypropylene                                            |             | SI7F           | DC 211)/A C Cturum in an Day A                                    |  |  | RFV      |  |
| FINISH Black, Silver                                     |             | A              |                                                                   |  |  | A        |  |
| DO NOT SCALE DRAWING                                     |             |                | SCALE: 1:2 WEIGHT: SHE                                            |  |  | Г 1 OF 1 |  |