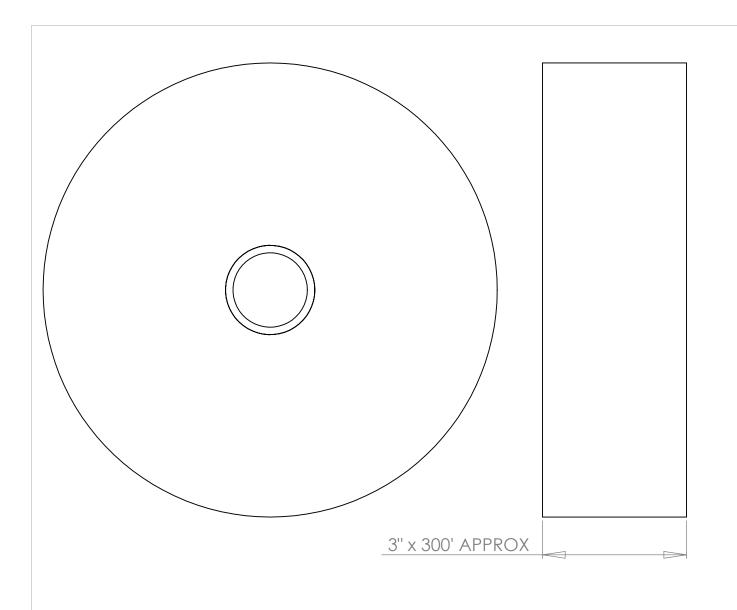

AS TO HEAT RELEASE RATE AND SMOKE OPTICAL DENSITY ONLY

3KNH UL2043 FILE R25520

| DRAWN                                                    | NAME<br>11i | DATE<br>3/5/07 | CAMBRIDGE                                                         |  |  |          |  |
|----------------------------------------------------------|-------------|----------------|-------------------------------------------------------------------|--|--|----------|--|
| UNLESS OTHERWISE SPECIFIED:                              |             |                | 960 Alabama Ave, Brooklyn, NY 11207 P:718-649-1666 F:718-485-4403 |  |  |          |  |
| DIMENSIONS ARE IN INCHES [] DENOTES MILLIMETER  MATERIAL |             |                | PS-3B/PS-3S Polypropylene Strapping                               |  |  |          |  |
| Polypropylene                                            |             | SI7F           | DC 211)/A C Cturum in an Day A                                    |  |  | RFV      |  |
| FINISH Black, Silver                                     |             | A              |                                                                   |  |  | A        |  |
| DO NOT SCALE DRAWING                                     |             |                | SCALE: 1:2 WEIGHT: SHE                                            |  |  | Г 1 OF 1 |  |