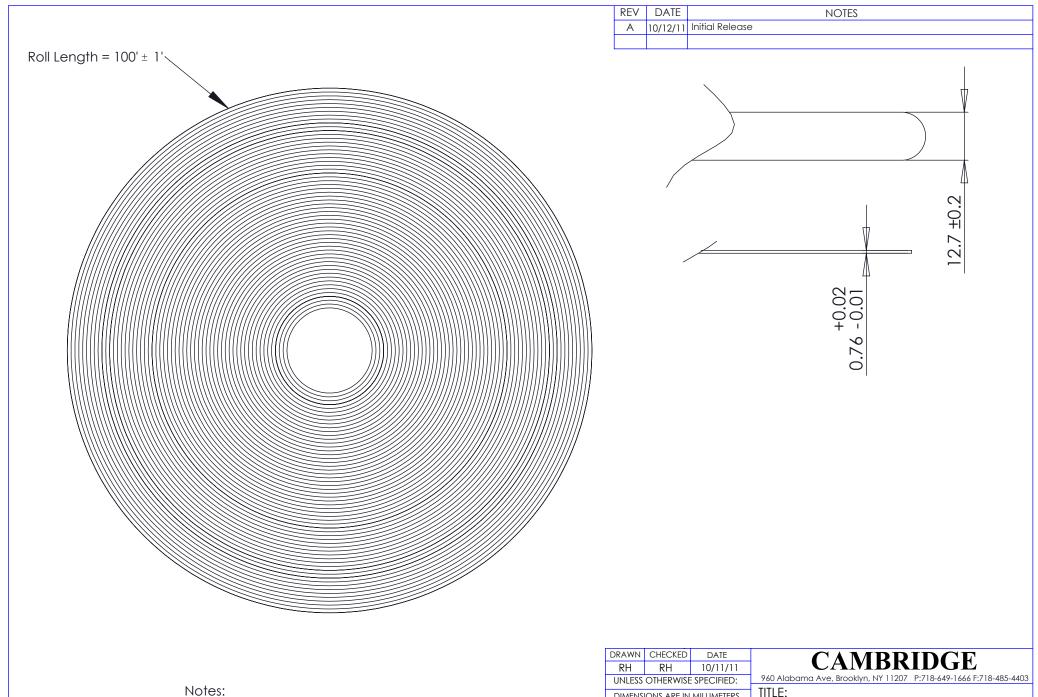

All components to be compliant with RoHS, California Proposition 65, EU REACH SVHC, and US Consumer Product Safety Commision directives for hazardous substances Avg Tensile Strength = 1500 lbs Parts to be free of burrs and sharp edges

| UNLESS OTHERWISE SPECIFIED:                                     | 960 Alabama Ave, Brooklyn, NY 11207 P:/18-649-1666 F:/18-485-440 |  |          |              |     |
|-----------------------------------------------------------------|------------------------------------------------------------------|--|----------|--------------|-----|
| DIMENSIONS ARE IN MILLIMETERS<br>[] DENOTES INCHES<br>SEE NOTES | TITLE:<br>Cambridge 1/2"<br>Stainless Steel Strapping            |  |          |              |     |
| MATERIAL<br>SS201                                               | SIZE DWG. NO.                                                    |  |          |              | RFV |
| FINISH<br>SEE NOTES                                             | Α                                                                |  | SS12-100 |              | A   |
| do not scale drawing                                            | SCALE: 1:1                                                       |  |          | Sheet 1 OF 1 |     |
|                                                                 |                                                                  |  |          |              |     |