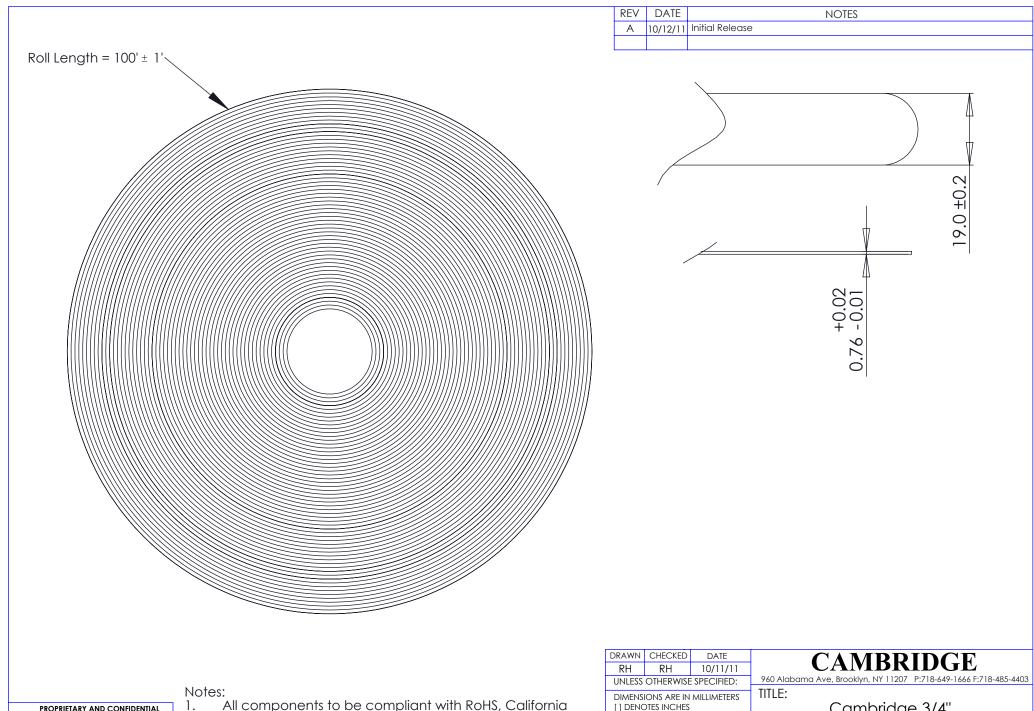

2. 3.

All components to be compliant with RoHS, California Proposition 65, EU REACH SVHC, and US Consumer Product Safety Commision directives for hazardous substances Avg Tensile Strength = 2250 lbs Parts to be free of burrs and sharp edges

|                                                                 | <b>TITI</b>                                            |  |          |       |        |
|-----------------------------------------------------------------|--------------------------------------------------------|--|----------|-------|--------|
| DIMENSIONS ARE IN MILLIMETERS<br>[] DENOTES INCHES<br>SEE NOTES | TITLE:<br>Cambridge 3/4''<br>Stainless Steel Strapping |  |          |       |        |
| MATERIAL<br>SS201                                               | SIZE DWG. NO.                                          |  |          |       | REV    |
| SEE NOTES                                                       | Α                                                      |  | SS34-100 |       | А      |
| do not scale drawing                                            | SCALE: 1:1                                             |  |          | SHEET | 1 OF 1 |
|                                                                 |                                                        |  |          |       |        |