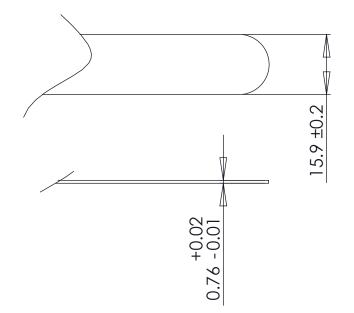

All components to be compliant with RoHS, California Proposition 65, EU REACH SVHC, and US Consumer Product Safety Commission directives for hazardous substances Avg Tensile Strength = 1875 lbs
Parts to be free of burrs and sharp edges

2.

|    | DRAWN                                                     | CHECKED | DATE     |
|----|-----------------------------------------------------------|---------|----------|
|    | RH                                                        | RH      | 10/11/11 |
|    | UNLESS OTHERWISE SPECIFIED:                               |         |          |
| :† | DIMENSIONS ARE IN MILLIMETERS [] DENOTES INCHES SEE NOTES |         |          |
|    | MATERIAL<br>SS201                                         | -       |          |