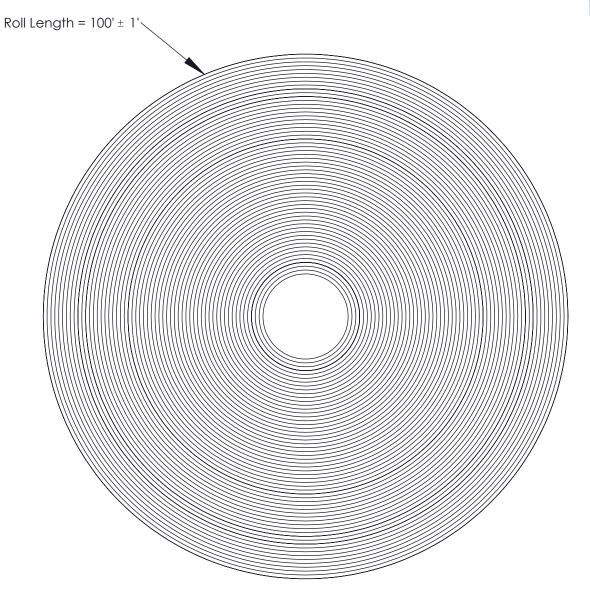

All components to be compliant with RoHS, California Proposition 65, EU REACH SVHC, and US Consumer Product Safety Commission directives for hazardous substances Avg Tensile Strength = 1875 lbs
Parts to be free of burrs and sharp edges