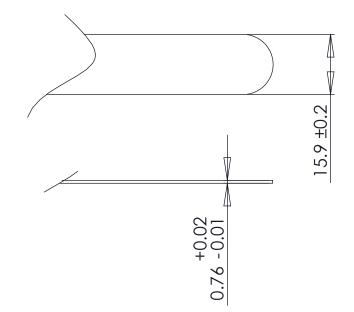

All components to be compliant with RoHS, California Proposition 65, EU REACH SVHC, and US Consumer Product Safety Commission directives for hazardous substances Avg Tensile Strength = 1875 lbs Parts to be free of burrs and sharp edges

2. 3.

| DRAWN                                                              | CHECKED | DATE          | CAMBRIDGE                                                         |  |       |        |  |
|--------------------------------------------------------------------|---------|---------------|-------------------------------------------------------------------|--|-------|--------|--|
| RH                                                                 | RH      | 10/11/11      | CAMDRIDGE                                                         |  |       |        |  |
| UNLESS OTHERWISE SPECIFIED:                                        |         |               | 960 Alabama Ave, Brooklyn, NY 11207 P:718-649-1666 F:718-485-4403 |  |       |        |  |
| DIMENSIONS ARE IN MILLIMETERS [] DENOTES INCHES SEE NOTES MATERIAL |         |               | TITLE: Cambridge HD Marine Grade 5/8" Stainless Steel Strapping   |  |       |        |  |
| SS316                                                              |         | SIZE DWG. NO. |                                                                   |  |       | REV    |  |
| SEE NOTES                                                          |         | Α             | SS58-76-MG                                                        |  |       | Α      |  |
| DO NOT SCALE DRAWING                                               |         | SCALE: 1:1    |                                                                   |  | SHEET | 1 OF 1 |  |