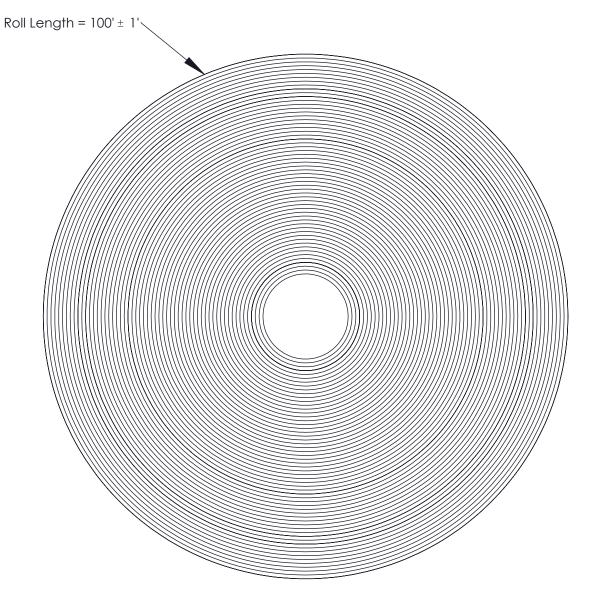

All components to be compliant with RoHS, California Proposition 65, EU REACH SVHC, and US Consumer Product Safety Commission directives for hazardous substances Avg Tensile Strength = 1875 lbs Parts to be free of burrs and sharp edges