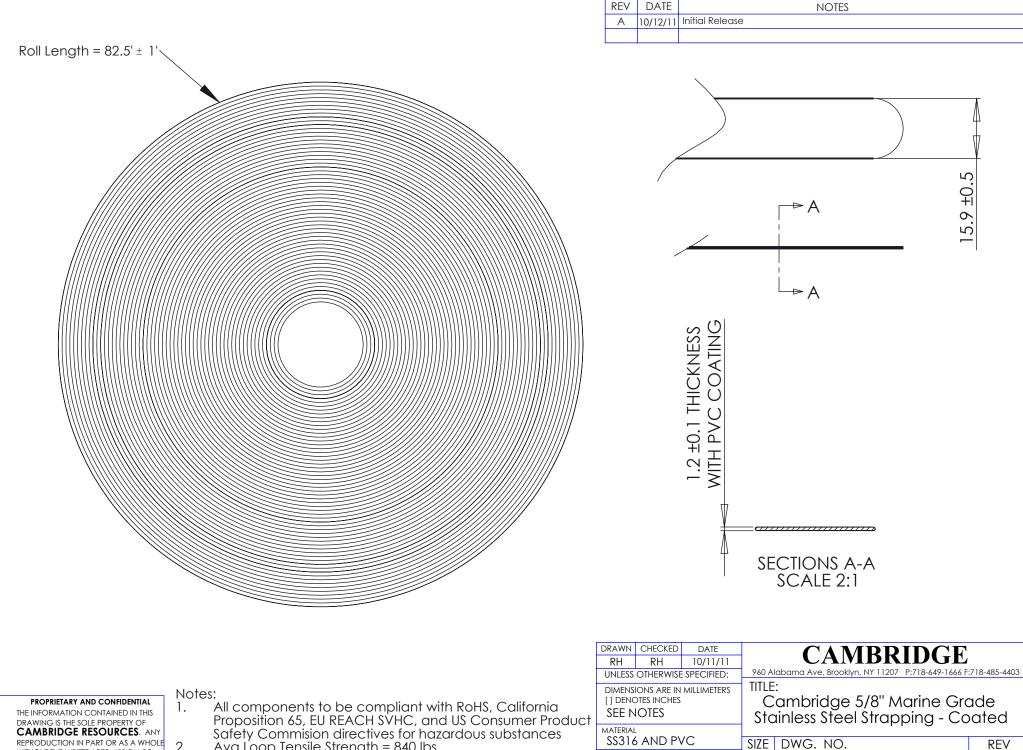

SS58-MGC

SCALE: 1:1

Α

SHEET 1 OF 1

REPRODUCTION IN PART OR AS A WHOLE WITHOUT THE WRITTEN PERMISSION OF CAMBRIDGE RESOURCES IS

| • | Proposition 65, EU REACH SVHC, and US Consumer Product L<br>Safety Commision directives for hazardous substances<br>Ava Loop Tensile Strength = 840 lbs | SEE NOTES                 |
|---|---------------------------------------------------------------------------------------------------------------------------------------------------------|---------------------------|
|   |                                                                                                                                                         | MATERIAL<br>SS316 AND PVC |
| • |                                                                                                                                                         | SEE NOTES                 |
|   |                                                                                                                                                         | DO NOT SCALE DRAWING      |
|   |                                                                                                                                                         |                           |