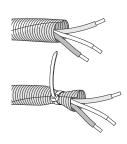

## **Instructions:**

- 1. Cut tubing to desired length
- 2. Gently pry tubing over completed wiring job
- 3. Snaps shut to form a continuous protective cover

Fasten a zipit around the tubing for an even more secure hold.