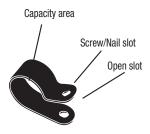

## Instructions

- 1. Place clamp at desired location
- 2. Insert cables through open slot
- 3. Fasten using a 5/32" screw or nail